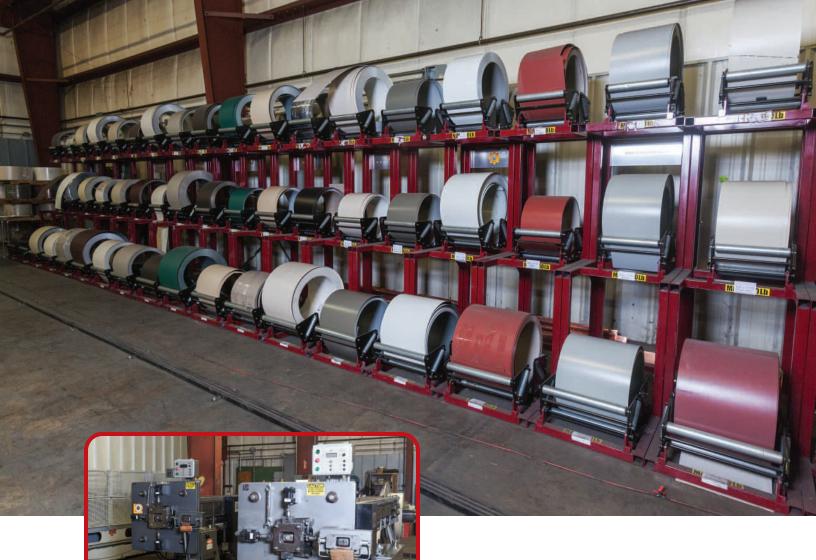

### Central Aluminum Supply is a full

service wholesale rainware manufacture and distributor servicing the commercial and residential seamless gutter industries.

We stock 26 colors in both .027 and .032 gauge aluminum for 5" and 6" K-style seamless gutters. In addition to our stock colors, we can special order an additional 12 colors. We carry the largest selection of Half Round gutters and accessories in many colors.